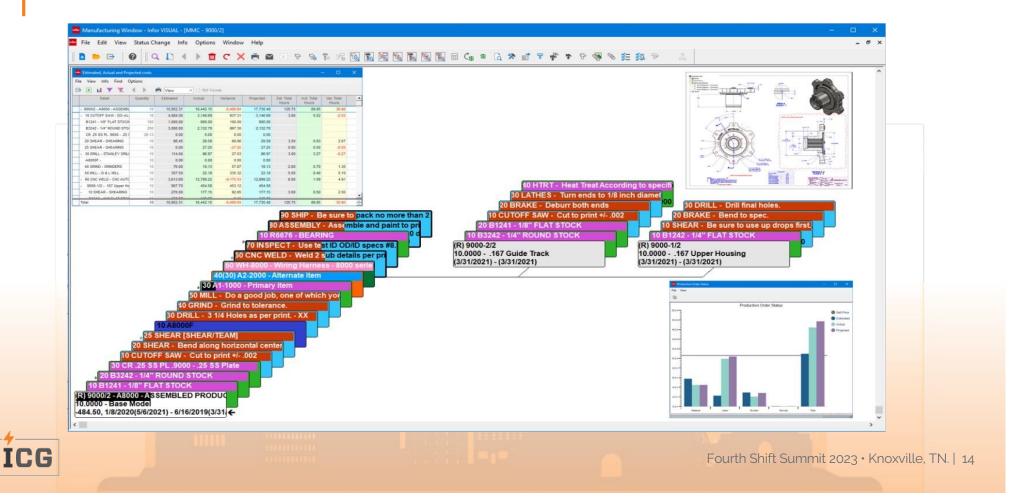

#### VISUAL ERP – Manufacturing & Engineering

- Engineering Master combined multi-level BOM and routing
- Manufacturing Window
  - Graphical WO status
  - WO Estimate, actuals, and projected cost and hours
  - Material availability
  - One-click labor reporting
  - On-click material reporting
  - One-click purchase to Job
  - WO schedule view
  - Deep dive drill to all WO details
- Engineering Change Control

#### **VISUAL ERP – Manufacturing & Engineering**